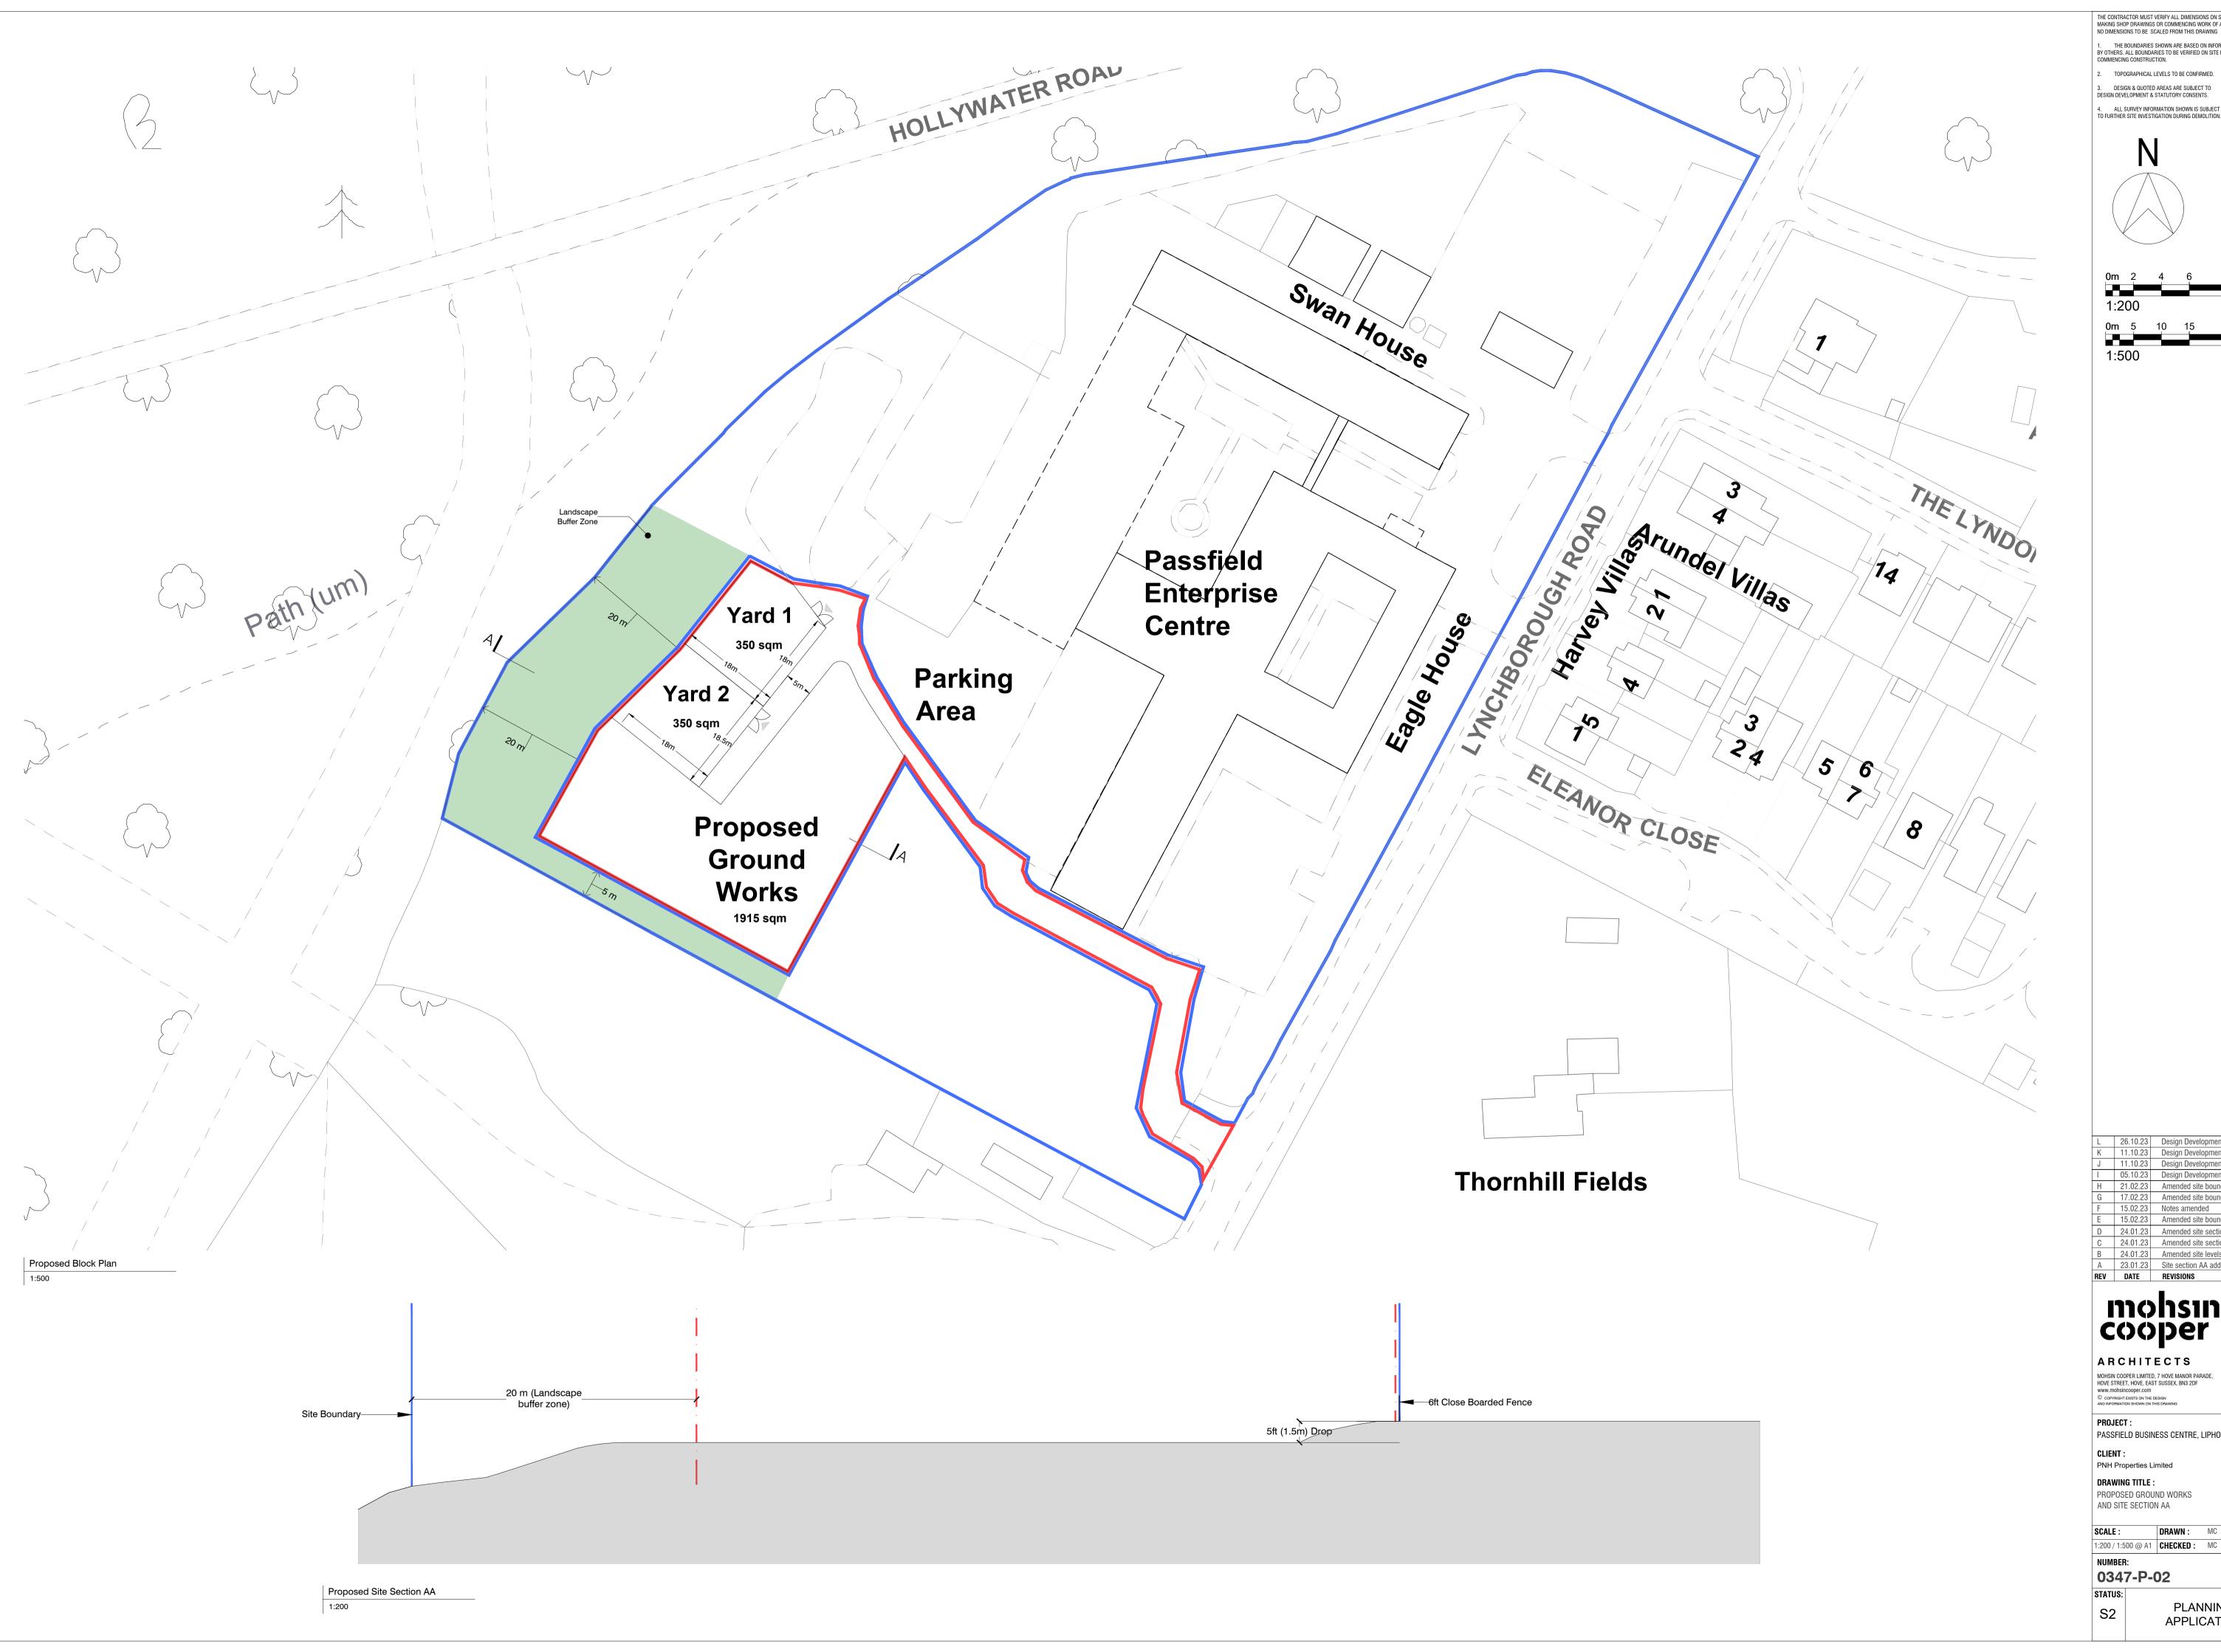

THE CONTRACTOR MUST VERIFY ALL DIMENSIONS ON SITE BEFORE MAKING SHOP DRAWINGS OR COMMENCING WORK OF ANY KIND. NO DIMENSIONS TO BE SCALED FROM THIS DRAWING

THE BOUNDARIES SHOWN ARE BASED ON INFORMATION BY OTHERS. ALL BOUNDARIES TO BE VERIFIED ON SITE PRIOR TO COMMENCING CONSTRUCTION.

3. DESIGN & QUOTED AREAS ARE SUBJECT TO DESIGN DEVELOPMENT & STATUTORY CONSENTS.

L 26.10.23 Design Development
K 11.10.23 Design Development
J 11.10.23 Design Development 05.10.23 Design Development H 21.02.23 Amended site boundary
G 17.02.23 Amended site boundary
F 15.02.23 Notes amended
E 15.02.23 Amended site boundary
D 24.01.23 Amended site section
C 24.01.23 Amended site section
B 24.01.23 Amended site section
B 24.01.23 Amended site levels
A 23.01.23 Site section AA added.

0347-P-02

PLANNING APPLICATION